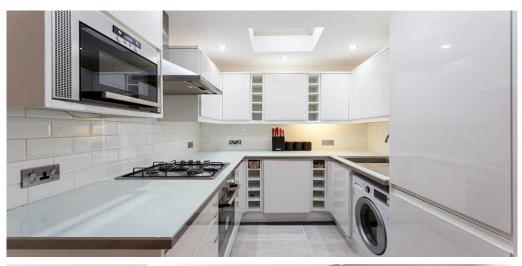

Stunning spacious split level three double bedroom two bathroom property located within minutes to Hampstead Heath. The property has a mix of wood floors and carpets, neutral decor, modern fully fitted kitchen diner, access to a roof terrace from two of the bedrooms and a tiled modern bathroom with shower. St Crispins Close is located in the South End Green area of Hampstead a moment's walk from Hampstead Heath Overground station. You also have the Northern line from Belsize Park and Hampstead. You have a fantastic selection of bars, restaurants and local amenities in both Hampstead and Belsize Park a short walk away. Hampstead Heath itself is a moment's walk away with its lovely open spaces.

**Property Features** 

. Washing Machine . Fitted Kitchen . Close to local amenities . Close to Tube . Fantastic Transport Links . Private Development . Central Heating . Excellent decorative order . Spacious Living Room