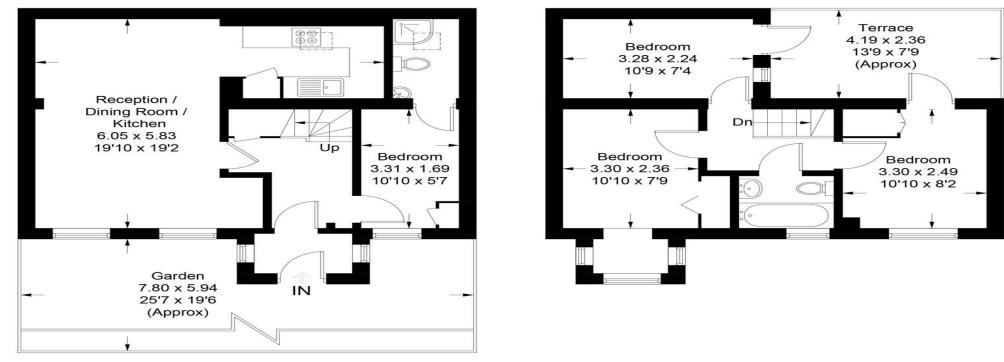

### **St. Crispins Close**

Approximate Gross Internal Area = 79.06 sq m / 851 sq ft

#### **Ground Floor**

First Floor

Illustration for identification purposes only, measurements are approximate, not to scale.

We aim to make our particulars both accurate and reliable. However they are not guaranteed, nor do they form part of an offer or contract. If you require clarification on any points then please contact us. Please note that appliances and heating systems have not been tested and therefore no warranties can be given as to their good working order.