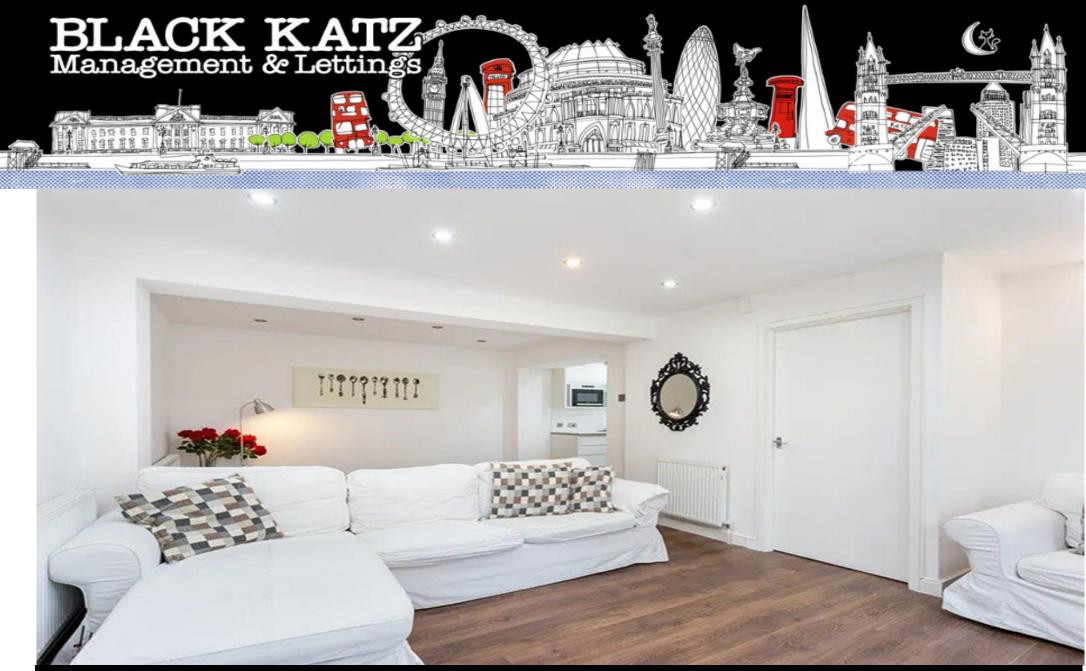

Stunning spacious split level three double bedroom two bathroom property located within minutes to Hampstead Heath. The property has a mix of wood floors and carpets, neutral decor, modern fully fitted kitchen diner, access to a roof terrace from two of the bedrooms and a tiled modern bathroom with shower. St Crispins Close is located in the South End Green area of Hampstead a moment's walk from Hampstead Heath Overground station. You also have the Northern line from Belsize Park and Hampstead. You have a fantastic selection of bars, restaurants and local amenities in both Hampstead and Belsize Park a short walk away. Hampstead Heath itself is a moment's walk away with its lovely open spaces.

**Property Features** 

. Washing Machine . Fitted Kitchen . Close to local amenities . Close to Tube . Fantastic Transport Links . Private Development . Central Heating . Excellent decorative order . Spacious Living Room